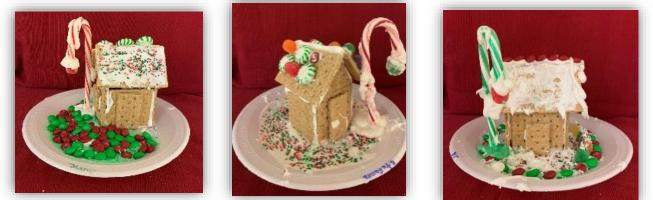

### NATIONAL GINGERBREAD HOUSE DAY

National Gingerbread house day is celebrated on Dec. 12<sup>th</sup> every year. It originated from an Armenian monk, Gregory of Nicopolis he brought the gingerbread to Europe around 992 AD and taught French Christians to bake it. From the story Hansel and Gretel came the actual Gingerbread house.