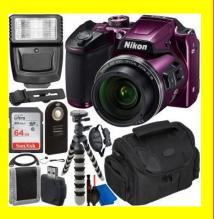

# **WISH LIST**

- 1. Nikon COOLPIX B500 Digital Camera (Plum) with Accessory Bundle (For Photography Class)
- 1. Stained Glass Paints, 6-12 colors
- 2. 4 Black puff paints
- 3. New speakers for the Green room