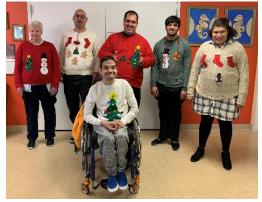

### **NATIONAL UGLY SWEATER DAY**

National Ugly sweater day is celebrated on the 3<sup>rd</sup> Friday in December every year. This year it will be on December 18<sup>th</sup>. Ugly sweater day started in 2011 during the holidays when people wanted to wear their sweaters as a way to lighten up the busy holidays. We can celebrate this National holiday by buying a sweater, wearing a sweater or making an ugly Christmas sweater during the holidays.