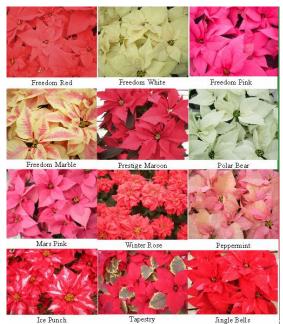

### NATIONALA POINTSETTA DAY

National Poinsettia Day is on December 12<sup>th</sup>. Poinsettia Day was created in 2002 by Paul Ecke. The plant originated in Mexico and was founded in the 1600's. Another name for the plant is the "Star Flower". Poinsettias are often used on Christmas as a decoration. You can dye the plant any color you would like with food coloring. Poinsettias last for months as long as you water it and give it 6 hours of light a day. Poinsettia plants are toxic to cats and dogs. You can buy poinsettias at your local Walmart ranging in different sizes for about 5-12 dollars.