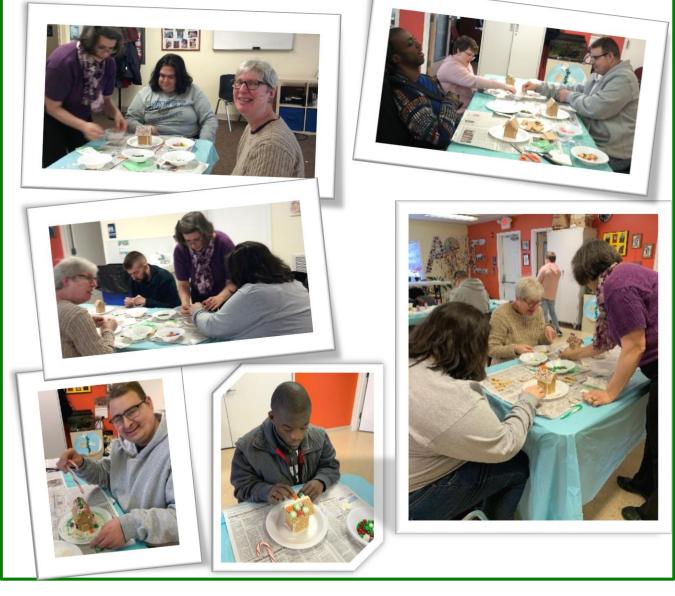

### NATIONAL GINGERBREAD HOUSE DAY

National Gingerbread house day is celebrated on Dec. 12<sup>th</sup> every year. It originated from an Armenian monk, Gregory of Nicopolis he brought the gingerbread to Europe around 992 AD and taught French Christians to bake it. From the story Hansel and Gretel came the actual Gingerbread house.